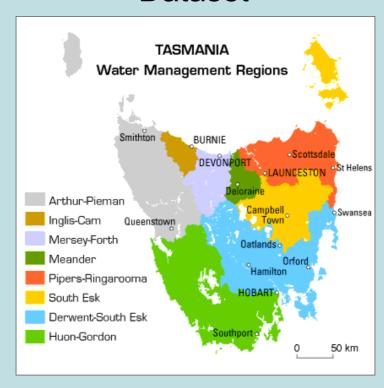

**The Water Management Regions** dataset contains the 48 Water Catchments that the 8 Water Management Regions are divided into. Water Management Regions support the administration of the *Water Management Act 1999* Catchments are attributed with their catchment name and number and region number.

The boundaries of the regions and catchments generally follow watersheds, which have been derived from topographic data sources.

The boundaries of the Water Management Regions are portrayed on *Water Management Regulations 2000 Index Plan;* CPR 5278. This index plan provides a reference to a separate detail plan registered in the Central Plan Register for each Water Management Region.